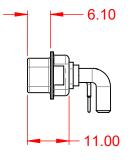

WITHSTANDING VOLTAGE:

**OPERATING TEMPERATURE:** 

1000V AC rms

-55°C ~ 125°C

|  |                    |                                                               |                                                                                                                                                                                                                | SW REFERENCE NO.: 629 COMBO ASSEMBLY |          |                    |    |       |
|--|--------------------|---------------------------------------------------------------|----------------------------------------------------------------------------------------------------------------------------------------------------------------------------------------------------------------|--------------------------------------|----------|--------------------|----|-------|
|  |                    |                                                               |                                                                                                                                                                                                                | DRAWN: C.B                           |          | DATE: JAN. 01/2019 |    | 19    |
|  |                    |                                                               |                                                                                                                                                                                                                | CHECKED:                             |          | DATE:              |    |       |
|  |                    | EDAC INC<br>TORONTO, ONTARIO<br>CANADA<br>O QUALITY & SERVICE | THESE DRAWINGS AND SPECIFICATIONS<br>ARE THE PROPERTY OF EDAC INC.,AND<br>SHALL NOT BE REPRODUCED,OR COPIED<br>OR USED AS THE BASIS FOR THE<br>MANUFACTURE OR SALE OF APPARATUS<br>WITHOUT WRITTEN PERMISSION. | SCALE: (IN C.A.D. 1:1                | 1)       | SHEET 1            | OF | 2     |
|  |                    |                                                               |                                                                                                                                                                                                                | DRAWING NUMBER: 629-17W2             |          | /2240-4T2          |    | ISSUE |
|  | YOUR CONNECTION TO |                                                               |                                                                                                                                                                                                                | PART NUMBER:                         | 629-17W2 | 2240-4T2           |    | 1     |