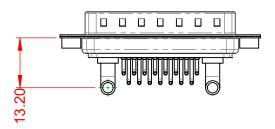

WITHSTANDING VOLTAGE:

**OPERATING TEMPERATURE:** 

1000V AC rms

-55°C ~ 125°C

|  |                    |                                                               |                                                                                                                                                                                                                | SW REFERENCE NO.: 629 COMBO ASSEMBLY |          |                    |    |       |
|--|--------------------|---------------------------------------------------------------|----------------------------------------------------------------------------------------------------------------------------------------------------------------------------------------------------------------|--------------------------------------|----------|--------------------|----|-------|
|  |                    |                                                               |                                                                                                                                                                                                                | DRAWN: C.B                           |          | DATE: JAN. 01/2019 |    | 19    |
|  |                    |                                                               |                                                                                                                                                                                                                | CHECKED:                             |          | DATE:              |    |       |
|  |                    | EDAC INC<br>TORONTO, ONTARIO<br>CANADA<br>O QUALITY & SERVICE | THESE DRAWINGS AND SPECIFICATIONS<br>ARE THE PROPERTY OF EDAC INC.,AND<br>SHALL NOT BE REPRODUCED,OR COPIED<br>OR USED AS THE BASIS FOR THE<br>MANUFACTURE OR SALE OF APPARATUS<br>WITHOUT WRITTEN PERMISSION. | SCALE: (IN C.A.D. 1:1                | 1)       | SHEET 1            | OF | 2     |
|  |                    |                                                               |                                                                                                                                                                                                                | DRAWING NUMBER: 629-17W2             |          | /2240-4T2          |    | ISSUE |
|  | YOUR CONNECTION TO |                                                               |                                                                                                                                                                                                                | PART NUMBER:                         | 629-17W2 | 2240-4T2           |    | 1     |