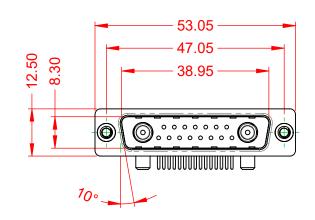

WITHSTANDING VOLTAGE:

**OPERATING TEMPERATURE:** 

1000V AC rms

-55°C ~ 125°C

|  |                    |                                                               |                                                                                                                                                                                                                | SW REFERENCE NO.: 629 COMBO ASSEMBLY |          |                    |    |       |
|--|--------------------|---------------------------------------------------------------|----------------------------------------------------------------------------------------------------------------------------------------------------------------------------------------------------------------|--------------------------------------|----------|--------------------|----|-------|
|  |                    |                                                               |                                                                                                                                                                                                                | DRAWN: C.B                           |          | DATE: JAN. 01/2019 |    | 19    |
|  |                    |                                                               |                                                                                                                                                                                                                | CHECKED:                             |          | DATE:              |    |       |
|  |                    | EDAC INC<br>TORONTO, ONTARIO<br>CANADA<br>O QUALITY & SERVICE | THESE DRAWINGS AND SPECIFICATIONS<br>ARE THE PROPERTY OF EDAC INC.,AND<br>SHALL NOT BE REPRODUCED,OR COPIED<br>OR USED AS THE BASIS FOR THE<br>MANUFACTURE OR SALE OF APPARATUS<br>WITHOUT WRITTEN PERMISSION. | SCALE: (IN C.A.D. 1:1                | 1)       | SHEET 1            | OF | 2     |
|  |                    |                                                               |                                                                                                                                                                                                                | DRAWING NUMBER: 629-17W2             |          | /2240-4T2          |    | ISSUE |
|  | YOUR CONNECTION TO |                                                               |                                                                                                                                                                                                                | PART NUMBER:                         | 629-17W2 | 2240-4T2           |    | 1     |